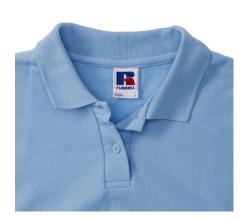

## **Specification**

RUSSELL women's CLASSIC POLYCOTTON POLO made from a single double yarn from which it produces fine and strong pike material. Classic stitching on the side, collar and shoulder reinforcements, double stitch along the shoulders, bottom and around the armpits, additional stitching around the ruffles, two buttons colored shirt, spare button Polo sky blue M