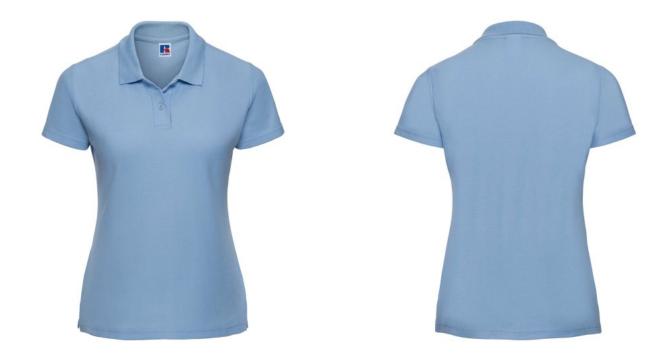

## RUSSELL FEMALE CLASSIC POLYCOTTON POLO

### **Basic informations**

Size: M

Length: 48 Width: 38 Height: 21

Printing type: Vez

Size: M

Color: Sky blue

## **Specification**

RUSSELL women's CLASSIC POLYCOTTON POLO made from a single double yarn from which it produces fine and strong pike material. Classic stitching on the side, collar and shoulder reinforcements, double stitch along the shoulders, bottom and around the armpits, additional stitching around the ruffles, two buttons colored shirt, spare button Polo sky blue M